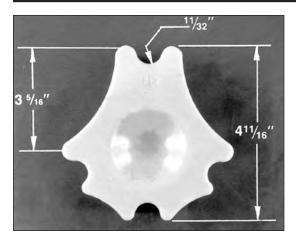

Dimensions (continued next page)

## **Dimensions**

5060100 - Front View

5060100 - Side View

5060150B - (1-1/4" width)

5060160

Note: Cable Separators are available in black only