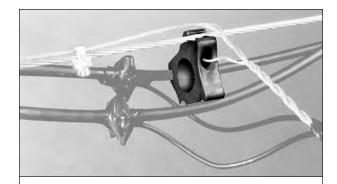

# Cable Separator: For use with Triplex or Quadraplex Cable

Typical Installation - Cable Separator

(NOTE: product is available in black only)