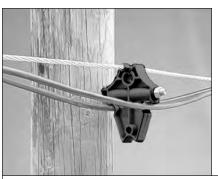

Typical Installation POLE-MOUNT Cable Separator
(NOTE: product is available in black only)