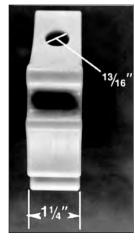

Dimensions (continued next page)

## **Dimensions**

5060100 - Front View

5060100 - Side View

5060150B - (1-1/4" width)

5060160

Note: Cable Separators are available in black only