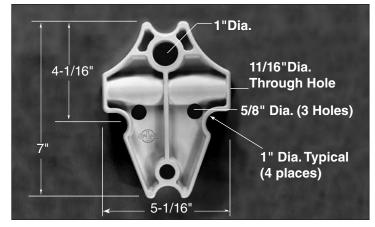

Dimensions (continued next page)

## **Dimensions**

5060100 - Front View

5060100 - Side View

5060150B - (1-1/4" width)

5060160

Note: Cable Separators are available in black only