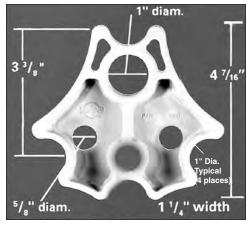

Dimensions (continued next page)

## **Dimensions**

5060100 - Front View

5060100 - Side View

5060150B - (1-1/4" width)

5060160

Note: Cable Separators are available in black only