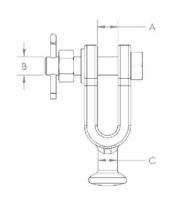

## **Ball Clevis**

| CATALOGUE NO. | DIM "A" | DIM "B" | DIM "C" | BREAKING LOAD (KN) |
|---------------|---------|---------|---------|--------------------|
| 95120000101   | 18      | 16      | 17      | 120                |
| 95210000102   | 22      | 20      | 21      | 210                |
| 95300000103   | 26      | 24      | 25      | 300                |