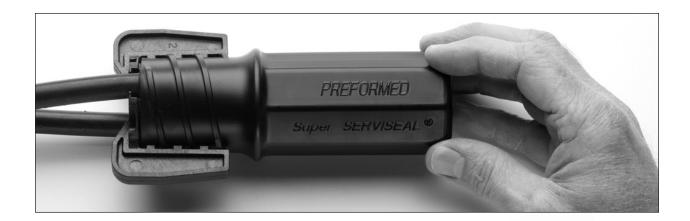

## Super SERVISEAL® Closure

The Super SERVISEAL Closure provides the same long-term protection and features of the Ranger SERVISEAL<sup>®</sup> Closure, in a larger size. Accommodates buried service wire splices up to twelve pairs and cable diameters from 0.4" (10 mm) to 0.6" (15 mm).