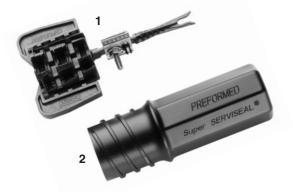

## **Kit Components**

- 1. Cap with integral Insertion Ram & Bonding Connector
- 2. Sealant-filled vial

2